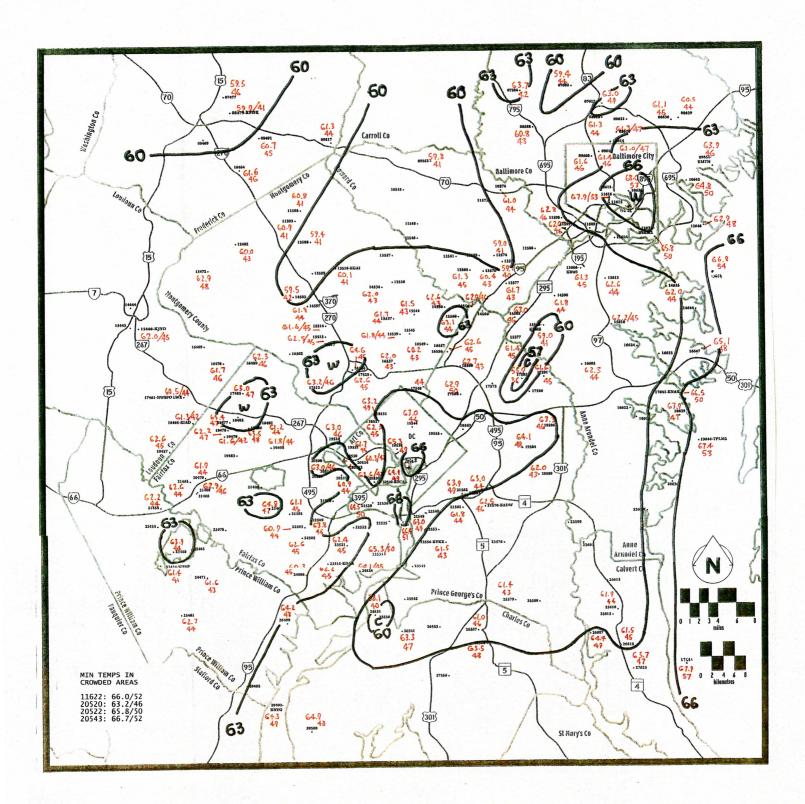

### September 2011

Temperatures: Monthly temperatures averaged slightly above normal with positive departures of +0.3°F at DCA, +1.5°F at BWI and +1.2°F at IAD. There were no periods of excessive heat and temperatures stayed below 90°F across the area. Maximum temperatures held in the 60s on 5 days at IAD, 4 days at DCA and 3 days at BWI. High humidity resulted in 5 days with minimums at or above 70°F at DCA. IAD's minimum of 69°F set a new record for Sep. 26.

|                 | on Temp | eratur | 95 (°F) |      | Extr   | eme/Day |       | Precipit | ation (incl | 188)   |            |
|-----------------|---------|--------|---------|------|--------|---------|-------|----------|-------------|--------|------------|
| Location        | XMVA    | AvMn   | AvgT    | NmIT | DepNml | Max     | MinT  | Total    | Norm        | DepNmi | Yr to Date |
| National (DCA)  | 77.6    | 64.9   | 71.3    | 71.0 | +0.3   | 87/14   | 49/16 | 8.84     | 3.72        | +5.12  | 36,14      |
| Baltimore (BWI) | 77.3    | 61.3   | 69.3    | 67.8 | +1.5   | 88/14   | 45/16 | 13.32    | 4.03        | +9.29  | 46.26      |
| Dulles (IAD)    | 76.8    | 61.3   | 69.1    | 67.9 | +1.2   | 88/4,14 | 42/16 | 7.93     | 3.92        | +4.01  | 33.29      |