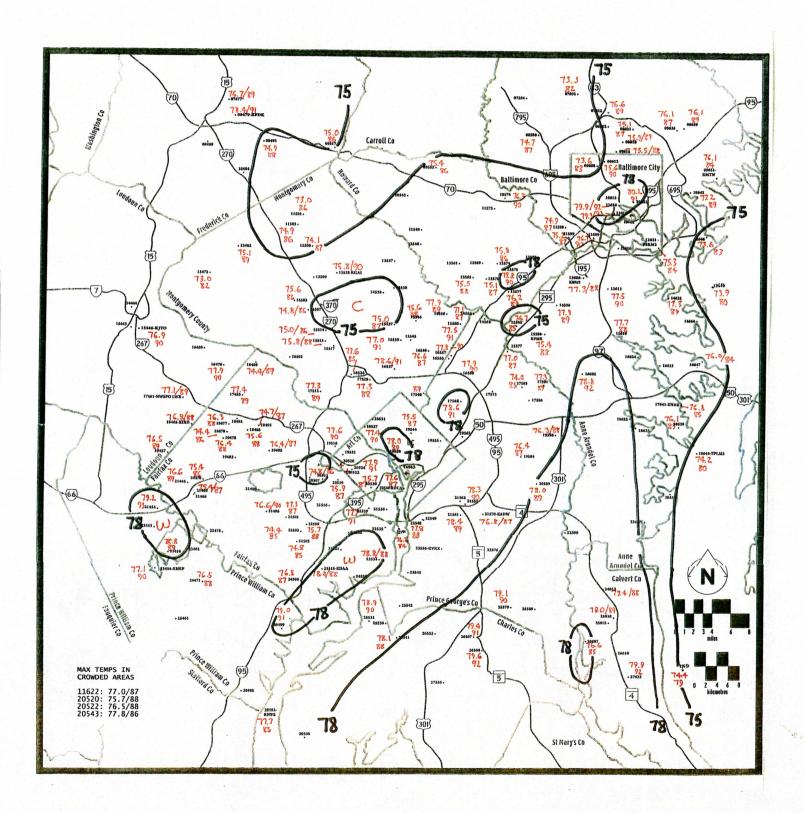

### September 2011

Temperatures: Monthly temperatures averaged slightly above normal with positive departures of +0.3°F at DCA, +1.5°F at BWI and +1.2°F at IAD. There were no periods of excessive heat and temperatures stayed below 90°F across the area. Maximum temperatures held in the 60s on 5 days at IAD, 4 days at DCA and 3 days at BWI. High humidity resulted in 5 days with minimums at or above 70°F at DCA. IAD's minimum of 69°F set a new record for Sep. 26.

|                 | on Temp | eratur | 95 (°F) |      | Extr   | eme/Day |       | Precipit | ation (incl | 188)   |            |
|-----------------|---------|--------|---------|------|--------|---------|-------|----------|-------------|--------|------------|
| Location        | XMVA    | AvMn   | AvgT    | NmIT | DepNml | Max     | MinT  | Total    | Norm        | DepNmi | Yr to Date |
| National (DCA)  | 77.6    | 64.9   | 71.3    | 71.0 | +0.3   | 87/14   | 49/16 | 8.84     | 3.72        | +5.12  | 36,14      |
| Baltimore (BWI) | 77.3    | 61.3   | 69.3    | 67.8 | +1.5   | 88/14   | 45/16 | 13.32    | 4.03        | +9.29  | 46.26      |
| Dulles (IAD)    | 76.8    | 61.3   | 69.1    | 67.9 | +1.2   | 88/4,14 | 42/16 | 7.93     | 3.92        | +4.01  | 33.29      |