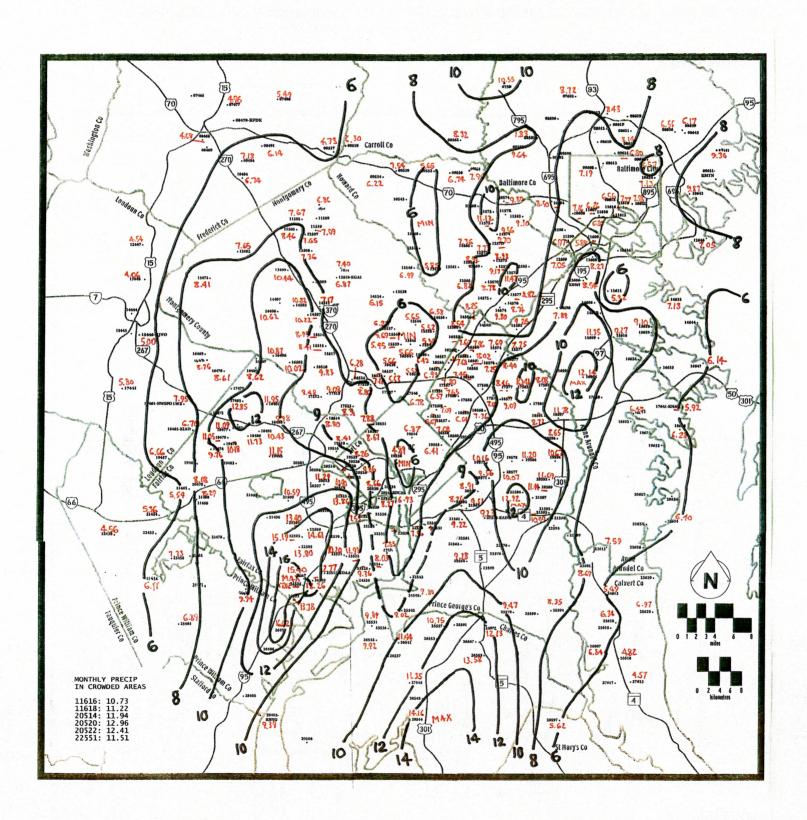

#### Month:

CoCoRaHS site VA-PW-3 (WBCR 26499) reported 20.88 inches of rain for the month, including 9.94 inches in the 24 hours ending at 7 AM September 9! But that pales in comparison to CoCoRaHS site VA-WM-2 (Colonial Beach 1.2SSE, VA, just to our SE) which reported 23.74 inches for the month, including 6.27 and 12.00 inches at 7 AM on the 8th and 9th, respectively! The 12-inch rainfall was an underestimate because the CoCoRaHS gauge holds only that amount - the gauge overflowed, and the deluge fell in about 8 hours (4 PM-midnight) on the 8th. Truly horrific flooding occurred around Colonial Beach. See the radar image (storm total) for the date.

Precipitation/Severe Weather: The area recorded several excessively wet days with some localities measuring unprecedented rainfall. Monthly totals included 8.84" (+5.12") at DCA, 13.32" (+9.29") at BWI and 7.93" (+4.01") at IAD. BWI observed its wettest September and its 3<sup>rd</sup> wettest month on record. It was the wettest September since 1999 at DCA and IAD and the 5<sup>th</sup> wettest month on record at both locations. The month featured a 5-day stretch (5<sup>th</sup>-9<sup>th</sup>) of exceptionally heavy rainfall. During the first 2 days, the rain was a steady soaking precipitation in most of the area. On the third and fourth days of the event, tropical downpours from the remnants of Tropical Storm Lee fell across the area, resulting in record rainfall and extensive flooding in some areas. There were four fatalities locally, and about 100 people were left homeless from rising waters in a mobile home park in Prince William County, VA. Portions of Ellicott City were also evacuated due to rising waters. Rainfall storm totals in Virginia included 13.48" near Newington and 12.56" near Franconia (Fairfax County). In Maryland, storm totals included 11.65" in Parkville (Baltimore County) and 9.06" near Morningside (Prince Georges County). Most of the metro area was inundated by 5"-8" of rain. BWI's total of 8.11" was its third wettest 4-day total on record. IAD recorded more than an inch of rainfall each day from the 5<sup>th</sup>-8<sup>th</sup>, while DCA measured at least 0.90" daily during this period. The only previous occurrence of this much rain on consecutive days at both locations occurred Sep. 23-26, 1975.

Additional heavy rainfall occurred on the 21<sup>st</sup> near Frederick, MD, with 3.28", and near Purcellville, VA, (Loudoun County) where 1.21" fell. On the 23<sup>rd</sup>, heavy rainfall was concentrated across northeast Maryland with 2" to more than 4" falling in some locations. The greatest totals included 4.48" near Rossville (Baltimore County), 3.64" near Havre De Grace (Harford County) and a daily record of 3.19" at BWI. The month's final event occurred on the 27<sup>th</sup>-28<sup>th</sup> when severe thunderstorms moved across Charles County, MD, in the afternoon resulting in numerous downed trees. Flash flooding was reported near Potomac Creek in King George County, VA, while Odenton, MD (Anne Arundel County) measured 1.73".

|                 | on Temp | eratur | 95 (°F) |      | Extr   | eme/Day |       | Precipit | ation (incl | 188)   |            |
|-----------------|---------|--------|---------|------|--------|---------|-------|----------|-------------|--------|------------|
| Location        | XMVA    | AvMn   | AvgT    | NmIT | DepNml | Max     | MinT  | Total    | Norm        | DepNmi | Yr to Date |
| National (DCA)  | 77.6    | 64.9   | 71.3    | 71.0 | +0.3   | 87/14   | 49/16 | 8.84     | 3.72        | +5.12  | 36,14      |
| Baltimore (BWI) | 77.3    | 61.3   | 69.3    | 67.8 | +1.5   | 88/14   | 45/16 | 13.32    | 4.03        | +9.29  | 46.26      |
| Dulles (IAD)    | 76.8    | 61.3   | 69.1    | 67.9 | +1.2   | 88/4,14 | 42/16 | 7.93     | 3.92        | +4.01  | 33.29      |