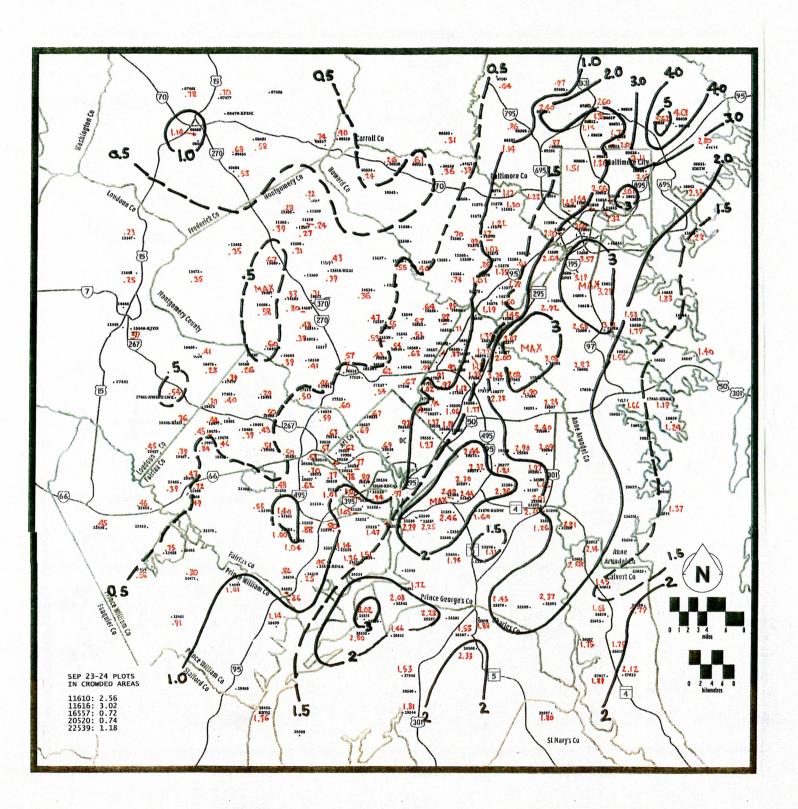

Additional heavy rainfall occurred on the 21<sup>st</sup> near Frederick, MD, with 3.28", and near Purcellville, VA, (Loudoun County) where 1.21" fell. On the 23<sup>rd</sup>, heavy rainfall was concentrated across northeast Maryland with 2" to more than 4" falling in some locations. The greatest totals included 4.48" near Rossville (Baltimore County), 3.64" near Havre De Grace (Harford County) and a daily record of 3.19" at BWI. The month's final event occurred on the 27<sup>th</sup>-28<sup>th</sup> when severe thunderstorms moved across Charles County, MD, in the afternoon resulting in numerous downed trees. Flash flooding was reported near Potomac Creek in King George County, VA, while Odenton, MD (Anne Arundel County) measured 1.73".