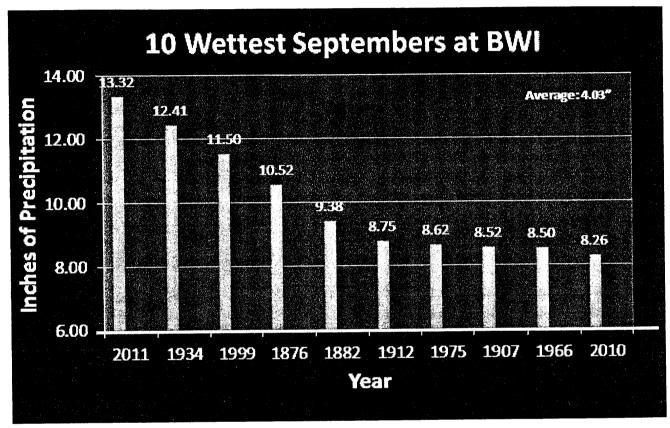

Wettest September ever: 16.08 inches at Hartge/13575; August and September was the wettest two month period ever (26.39 inches).

Wettest September for Baltimore in 140 years of official records: 13.32 inches at KBWI/13606, previous record 12.41 inches in 1934. Also, 23.70 inches for August and September was the wettest two-month period of record for Baltimore, easily breaking the 19.04 inches of Aug-Sep 1934.

Precipitation/Severe Weather: The area recorded several excessively wet days with some localities measuring unprecedented rainfall. Monthly totals included 8.84" (+5.12") at DCA, 13.32" (+9.29") at BWI and 7.93" (+4.01") at IAD. BWI observed its wettest September and its 3<sup>rd</sup> wettest month on record. It was the wettest September since 1999 at DCA and IAD and the 5<sup>th</sup> wettest month on record at both locations. The month featured a 5-day stretch (5<sup>th</sup>-9<sup>th</sup>) of exceptionally heavy rainfall. During the first 2 days, the rain was a steady soaking precipitation in most of the area. On the third and fourth days of the event, tropical downpours from the remnants of Tropical Storm Lee fell across the area, resulting in record rainfall and extensive flooding in some areas. There were four fatalities locally, and about 100 people were left homeless from rising waters in a mobile home park in Prince William County, VA. Portions of Ellicott City were also evacuated due to rising waters. Rainfall storm totals in Virginia included 13.48" near Newington and 12.56" near Franconia (Fairfax County). In Maryland, storm totals included 11.65" in Parkville (Baltimore County) and 9.06" near Morningside (Prince Georges County). Most of the metro area was inundated by 5"-8" of rain. BWI's total of 8.11" was its third wettest 4-day total on record. IAD recorded more than an inch of rainfall each day from the 5<sup>th</sup>-8<sup>th</sup>, while DCA measured at least 0.90" daily during this period. The only previous occurrence of this much rain on consecutive days at both locations occurred Sep. 23-26, 1975.

|                 | on Temp | eratur | 95 (°F) |      | Extr   | eme/Day |       | Precipit | ation (incl | 188)   |            |
|-----------------|---------|--------|---------|------|--------|---------|-------|----------|-------------|--------|------------|
| Location        | XMVA    | AvMn   | AvgT    | NmIT | DepNml | Max     | MinT  | Total    | Norm        | DepNmi | Yr to Date |
| National (DCA)  | 77.6    | 64.9   | 71.3    | 71.0 | +0.3   | 87/14   | 49/16 | 8.84     | 3.72        | +5.12  | 36,14      |
| Baltimore (BWI) | 77.3    | 61.3   | 69.3    | 67.8 | +1.5   | 88/14   | 45/16 | 13.32    | 4.03        | +9.29  | 46.26      |
| Dulles (IAD)    | 76.8    | 61.3   | 69.1    | 67.9 | +1.2   | 88/4,14 | 42/16 | 7.93     | 3.92        | +4.01  | 33.29      |

## SEPTEMBER 2011: Wettest on Record at BWI; Wettest Since 1999 AT DCA and IAD