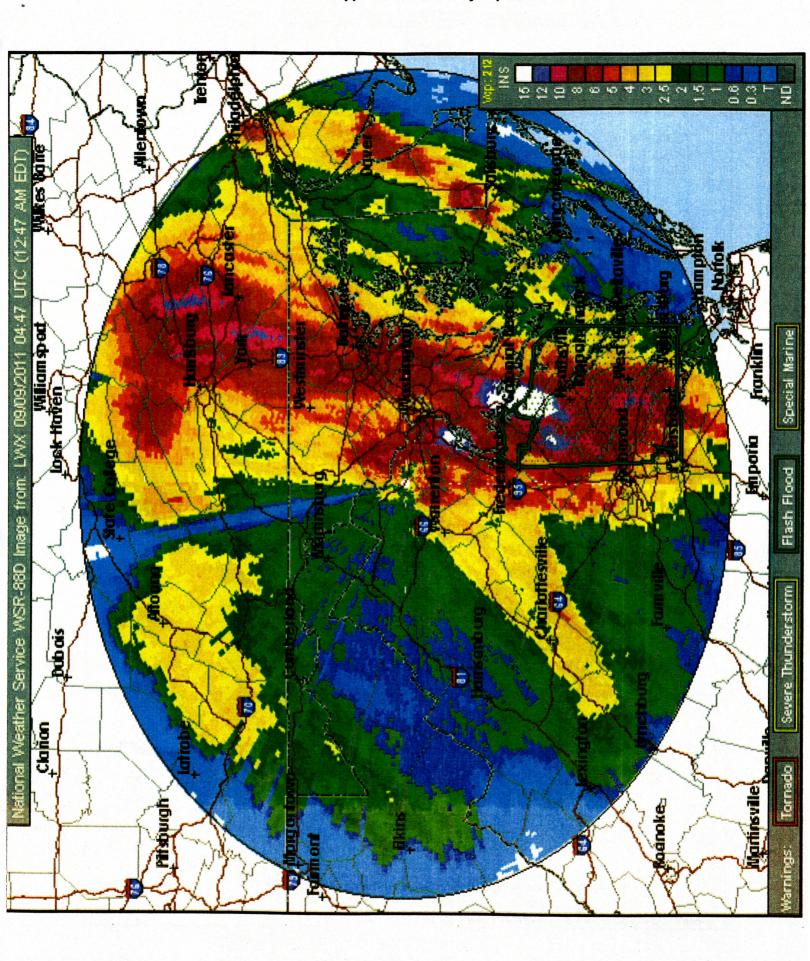

#### Month:

CoCoRaHS site VA-PW-3 (WBCR 26499) reported 20.88 inches of rain for the month, including 9.94 inches in the 24 hours ending at 7 AM September 9! But that pales in comparison to CoCoRaHS site VA-WM-2 (Colonial Beach 1.2SSE, VA, just to our SE) which reported 23.74 inches for the month, including 6.27 and 12.00 inches at 7 AM on the 8th and 9th, respectively! The 12-inch rainfall was an underestimate because the CoCoRaHS gauge holds only that amount - the gauge overflowed, and the deluge fell in about 8 hours (4 PM-midnight) on the 8th. Truly horrific flooding occurred around Colonial Beach. See the radar image (storm total) for the date.

Precipitation/Severe Weather: The area recorded several excessively wet days with some localities measuring unprecedented rainfall. Monthly totals included 8.84" (+5.12") at DCA, 13.32" (+9.29") at BWI and 7.93" (+4.01") at IAD. BWI observed its wettest September and its 3<sup>rd</sup> wettest month on record. It was the wettest September since 1999 at DCA and IAD and the 5<sup>th</sup> wettest month on record at both locations. The month featured a 5-day stretch (5<sup>th</sup>-9<sup>th</sup>) of exceptionally heavy rainfall. During the first 2 days, the rain was a steady soaking precipitation in most of the area. On the third and fourth days of the event, tropical downpours from the remnants of Tropical Storm Lee fell across the area, resulting in record rainfall and extensive flooding in some areas. There were four fatalities locally, and about 100 people were left homeless from rising waters in a mobile home park in Prince William County, VA. Portions of Ellicott City were also evacuated due to rising waters. Rainfall storm totals in Virginia included 13.48" near Newington and 12.56" near Franconia (Fairfax County). In Maryland, storm totals included 11.65" in Parkville (Baltimore County) and 9.06" near Morningside (Prince Georges County). Most of the metro area was inundated by 5"-8" of rain. BWI's total of 8.11" was its third wettest 4-day total on record. IAD recorded more than an inch of rainfall each day from the 5<sup>th</sup>-8<sup>th</sup>, while DCA measured at least 0.90" daily during this period. The only previous occurrence of this much rain on consecutive days at both locations occurred Sep. 23-26, 1975.