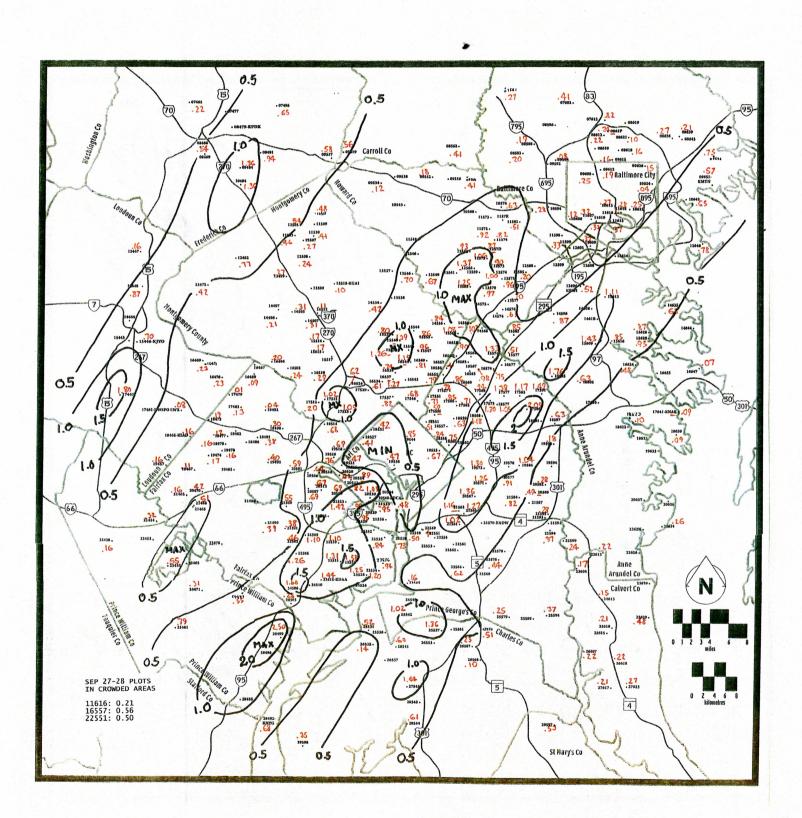

Additional heavy rainfall occurred on the 21<sup>st</sup> near Frederick, MD, with 3.28", and near Purcellville, VA, (Loudoun County) where 1.21" fell. On the 23<sup>rd</sup>, heavy rainfall was concentrated across northeast Maryland with 2" to more than 4" falling in some locations. The greatest totals included 4.48" near Rossville (Baltimore County), 3.64" near Havre De Grace (Harford County) and a daily record of 3.19" at BWI. The month's final event occurred on the 27<sup>th</sup>-28<sup>th</sup> when severe thunderstorms moved across Charles County, MD, in the afternoon resulting in numerous downed trees. Flash flooding was reported near Potomac Creek in King George County, VA, while Odenton, MD (Anne Arundel County) measured 1.73".