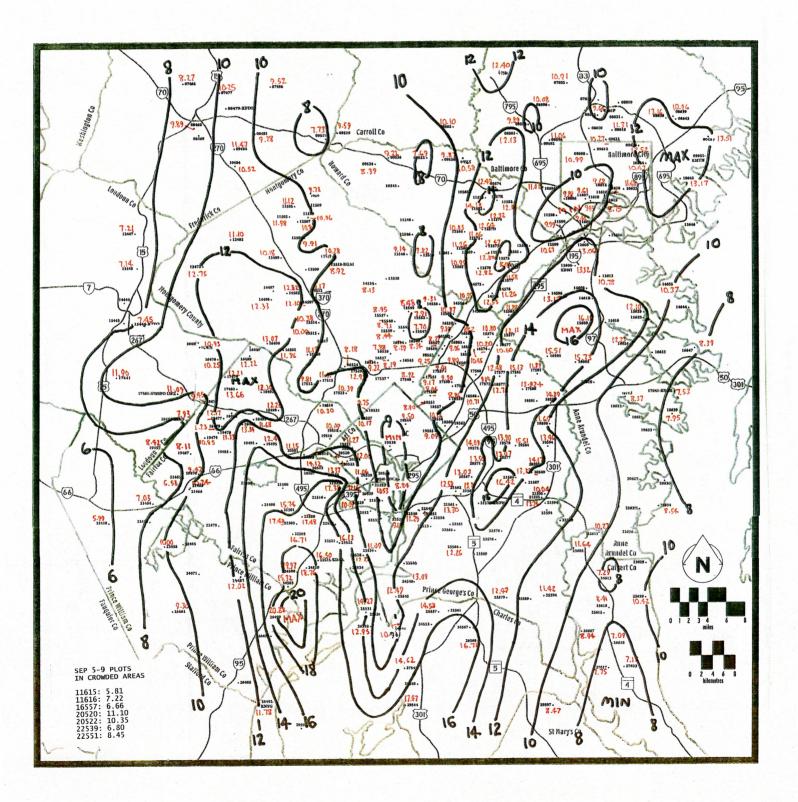

#### Month:

CoCoRaHS site VA-PW-3 (WBCR 26499) reported 20.88 inches of rain for the month, including 9.94 inches in the 24 hours ending at 7 AM September 9! But that pales in comparison to CoCoRaHS site VA-WM-2 (Colonial Beach 1.2SSE, VA, just to our SE) which reported 23.74 inches for the month, including 6.27 and 12.00 inches at 7 AM on the 8th and 9th, respectively! The 12-inch rainfall was an underestimate because the CoCoRaHS gauge holds only that amount - the gauge overflowed, and the deluge fell in about 8 hours (4 PM-midnight) on the 8th. Truly horrific flooding occurred around Colonial Beach. See the radar image (storm total) for the date.

Wettest September ever: 16.08 inches at Hartge/13575; August and September was the wettest two month period ever (26.39 inches).

Wettest September for Baltimore in 140 years of official records: 13.32 inches at KBWI/13606, previous record 12.41 inches in 1934. Also, 23.70 inches for August and September was the wettest two-month period of record for Baltimore, easily breaking the 19.04 inches of Aug-Sep 1934.

Wettest September in 33 years of record: 12.10 inches at Shaw/14507; previous record 11.54 inches in 1999.

15.73 inches of precip broke all-time record (highest month since 2003); actually the 4 days of Lee did! Gregg Gallina/16605.

1.11 inches on the 8th set a new record for the date; the previous record was 0.56 inch set in 1969. KIAD/18475.

Wettest month (17.48 inches) since records began in 1977. David MacLean, Springfield, VA/22503.

Many observers had their two wettest consecutive months (20 or more inches in August and September) for their years of record.

...OPTICAL PHENOMENA, METEORS, ETC ...

Occurrences are in approximate chronological order. Unless noted, a halo is assumed to be a 22-degree halo, and a rainbow is a primary. In the times given below, a single (short) dash between two times indicates a continuous observation; two short dashes (or a long dash) indicate the phenomena were observed intermittently.